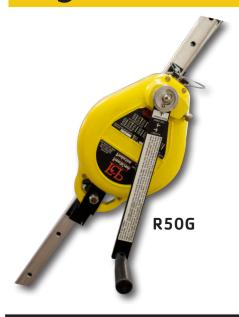

## **R50 Series**3-Way Rescue SRL

The R50 series unit is a Self Retracting lifeline, capable of raising and lowering for rescue and retrieval. Upon a fall, the system can be activated into winch mode, for raising and lowering the worker to safety.

- Rugged, lightweight aluminum housing
- Dual internal inertia braking system
- Three lifeline constituents available, see below

| R50G           | R50SS               | R50T           |
|----------------|---------------------|----------------|
| 50' galvanized | 50' stainless steel | 50' Technora®  |
| wire rope      | wire rope           | synthetic rope |