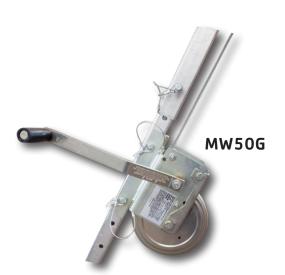

### **MW Series**

### **Material Winch**

The MW series winches offer raising and lowering capabilities with a friction break that prevents the unit from free-wheeling when under a load.

- Rugged, steel frame drum
- Three Lifeline constituents and lengths available, see below

| <b>MW50G</b>   | MW50SS              | MW50T          |
|----------------|---------------------|----------------|
| 50' galvanized | 50' stainless steel | 50' Technora®  |
| wire rope      | wire rope           | synthetic rope |
| MW100G         | MW10055             | MW100T         |