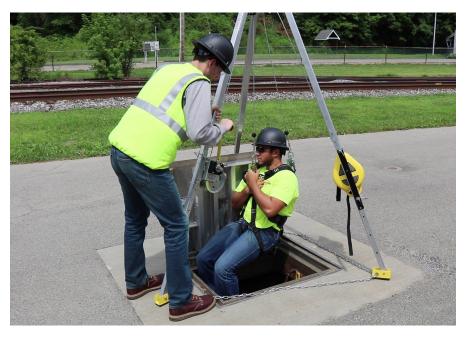

# Confined Space Tripod Systems

Confined spaces exist in nearly every industry, and many workers come into contact with at least one during the course of their work. According to OSHA, approximately 90 deaths involving confined spaces occur every year. Unfortunately two-thirds of those deaths are workers killed while trying to perform a rescue.

FrenchCreek manufactures top quality rescue equipment, complete rescue systems, and accessories to aid in rescue or recovery, all of which meet or exceed OSHA requirements for confined space rescue.