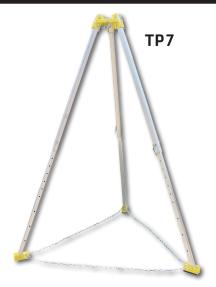

### **TP7 Series**

### Aluminum Tripods

FrenchCreek confined space tripods are designed to withstand 5,000 lbs. of vertical load, yet are lightweight and portable, offering single person setup that is quick and easy.

- Adjustable/locking aluminum frame and chain
- Available in 7' or 9' lengths, see below

### TP7 TI

7' aluminum tripod 9' aluminum tripod 2 attachment points on head 2 attachment points on head