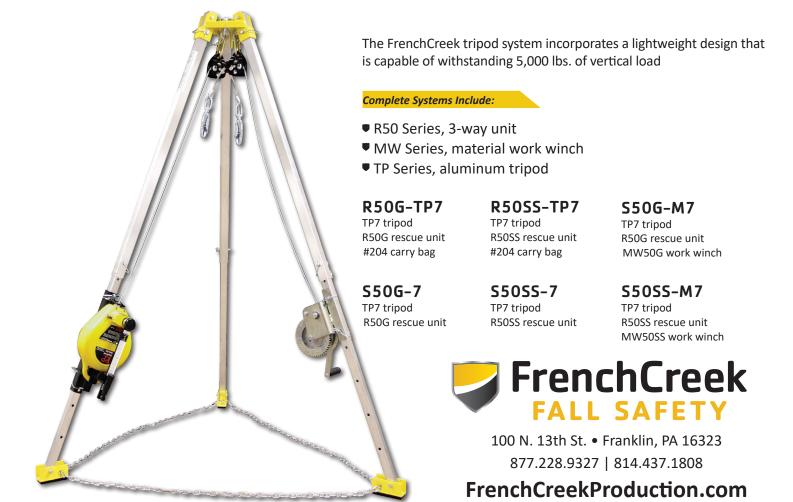

# **System Components**

## **R50 Series**3-Way Rescue SRL

The R50 series unit is a Self Retracting lifeline, capable of raising and lowering for rescue and retrieval. Upon a fall, the system can be activated into winch mode, for raising and lowering the worker to safety.

- Rugged, lightweight aluminum housing
- Dual internal inertia braking system
- Three lifeline constituents available, see below

| R50G           | R50SS               | R50T           |
|----------------|---------------------|----------------|
| 50' galvanized | 50' stainless steel | 50' Technora®  |
| wire rope      | wire rope           | synthetic rope |

### **MW Series**

### **Material Winch**

The MW series winches offer raising and lowering capabilities with a friction break that prevents the unit from free-wheeling when under a load.

- Rugged, steel frame drum
- Three Lifeline constituents and lengths available, see below

| <b>MW50G</b>   | MW50SS              | MW50T          |
|----------------|---------------------|----------------|
| 50' galvanized | 50' stainless steel | 50' Technora®  |
| wire rope      | wire rope           | synthetic rope |
| MW100G         | MW10055             | MW100T         |

### **TP7 Series**

### Aluminum Tripods

FrenchCreek confined space tripods are designed to withstand 5,000 lbs. of vertical load, yet are lightweight and portable, offering single person setup that is quick and easy.

- Adjustable/locking aluminum frame and chain
- Available in 7' or 9' lengths, see below

### TP7 TI

7' aluminum tripod 9' aluminum tripod 2 attachment points on head 2 attachment points on head