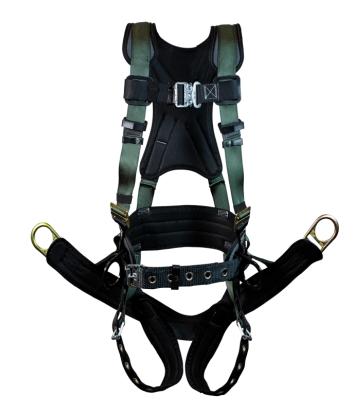

## 22850BT Full Body Harness

## **Product Description**

The innovative STRATOS Series full body harness exceeds expectations at the highest level. Designed with safety, durability, and maximum comfort, the STRATOS series hits

## **Product Features**

- · Air-mesh comfort shoulder, back and leg pads
- · Lanyard retainer ring for lanyard parking
- · Impact Indicators
- Hip positioning D-rings
- Suspension saddle with D-Rings
- Most options, accessories, & color choices available