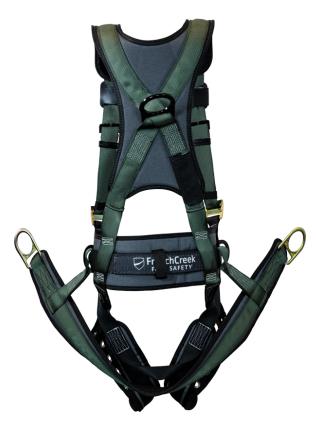

## 22850BT Full Body Harness

## **Product Description**

The innovative STRATOS Series full body harness exceeds expectations at the highest level. Designed with safety, durability, and maximum comfort, the STRATOS series hits

## **Product Features**

- · Air-mesh comfort shoulder, back and leg pads
- · Lanyard retainer ring for lanyard parking
- · Impact Indicators
- Hip positioning D-rings
- Suspension saddle with D-Rings
- Most options, accessories, & color choices available